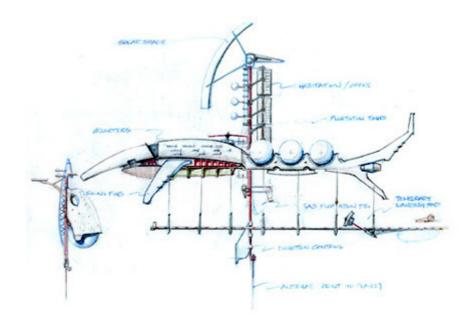

Hotwheels World Race – San Francisco 1999

Robo Tech City – San Francisco CA 2000

. Environment Test for Interview, Lightwave - AUSTIN, TX, USA

The white architectural folly was part of a series of concept sketches for a climber like architecture