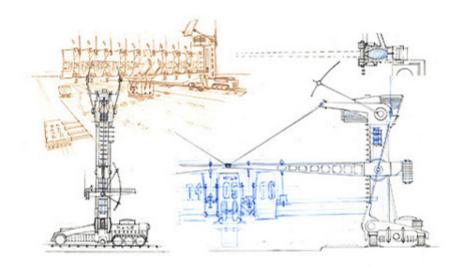

Hotwheels World Race – San Francisco 1999

Robo Tech City – San Francisco CA 2000

. Environment Test for Interview, Lightwave - AUSTIN, TX, USA

The white architectural folly was part of a series of concept sketches for a climber like architecture