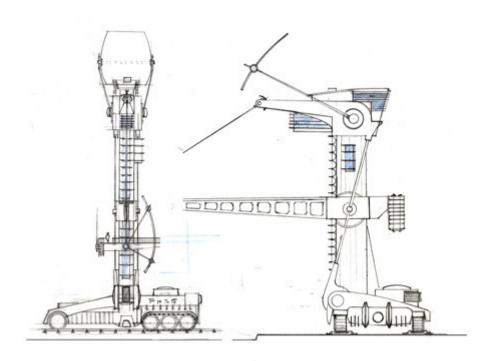

Hotwheels World Race – San Francisco 1999

Robo Tech City – San Francisco CA 2000

. Environment Test for Interview, Lightwave - AUSTIN, TX, USA

The white architectural folly was part of a series of concept sketches for a climber like architecture